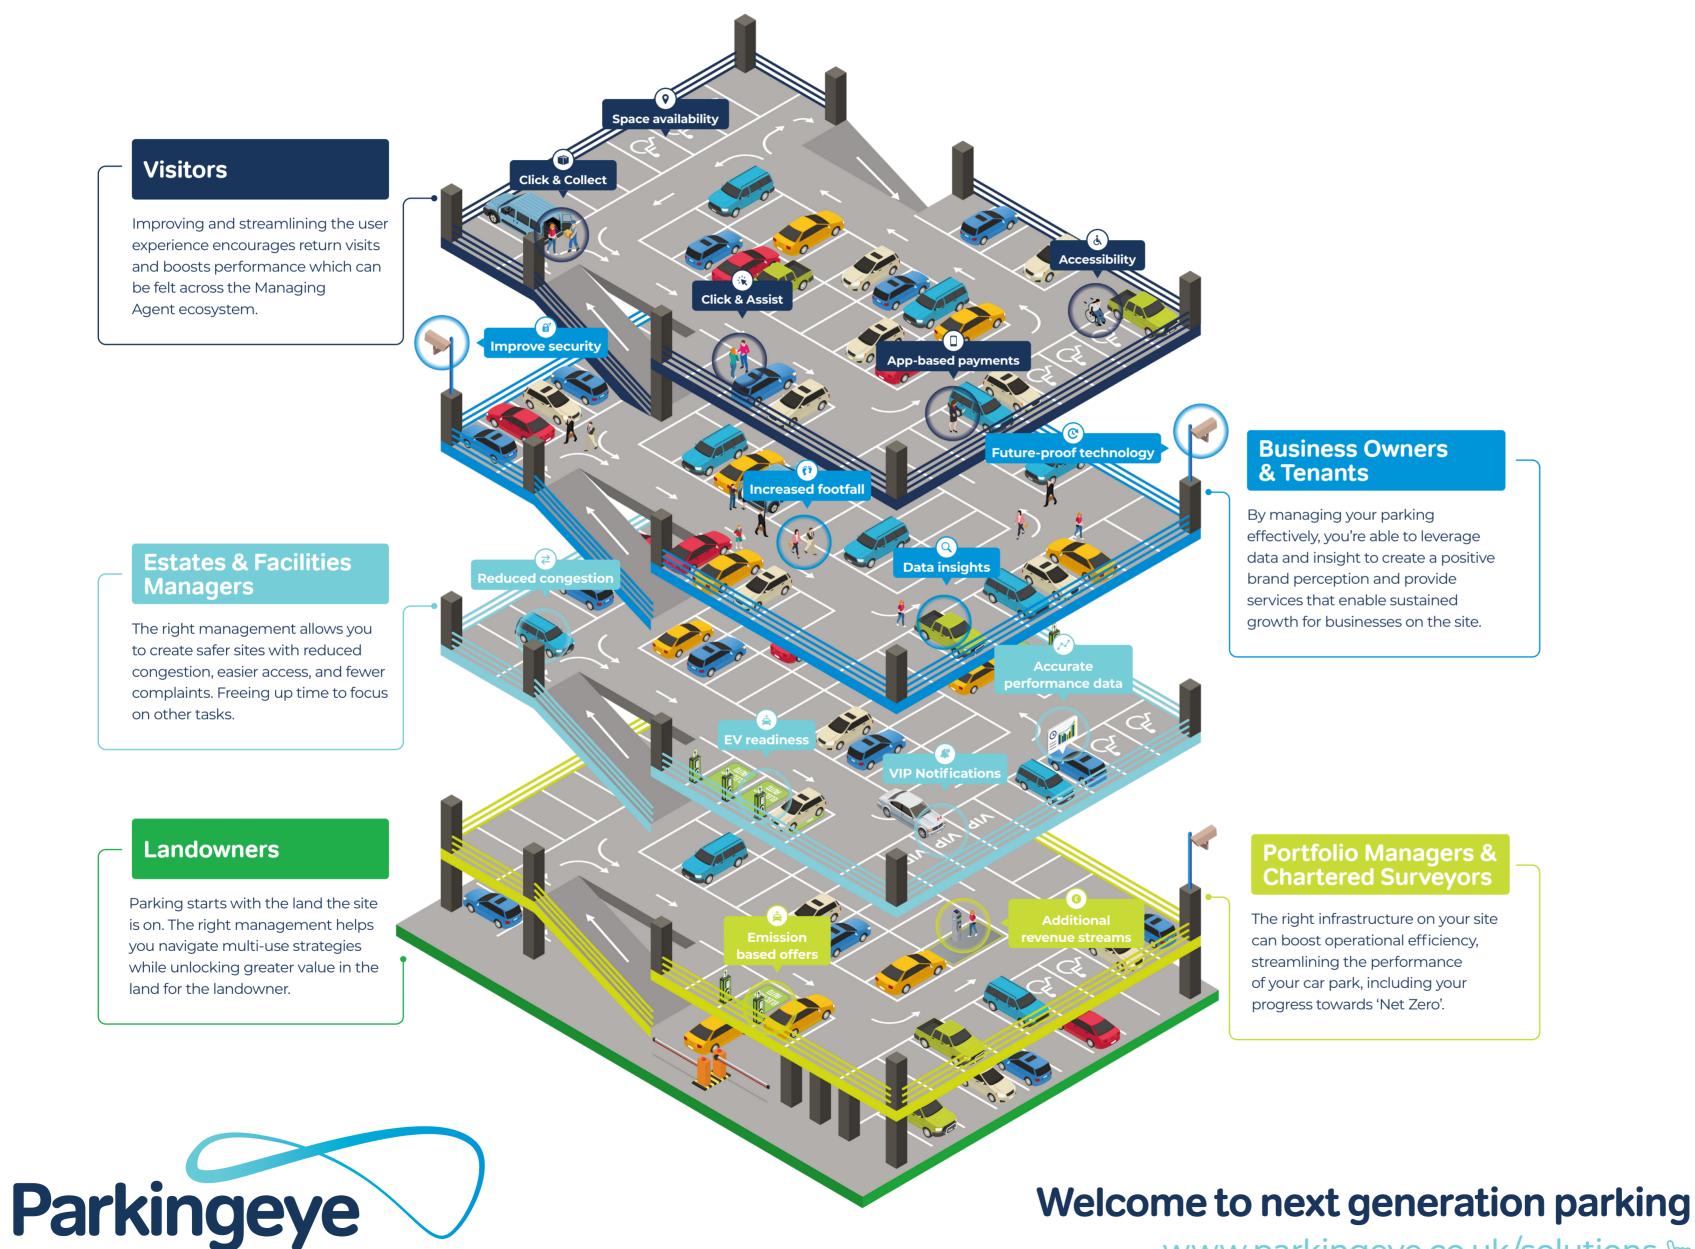

## How parking management can ensure everybody wins

Across the entire Managing Agent ecosystem, effective parking can provide a welcome boost to KPIs. From top to bottom, making the most of your parking management can net major results, improve user experience, and transform how a site operates, each group feels the benefit from successes elsewhere.

## How to make your car park work smarter

Embrace technology to make life easier on strained estates

ANPR data can transform analytics, management, and user experience

Protect the **triple bottom line** 

Create the parking hubs of tomorrow

www.parkingeye.co.uk/solutions Im